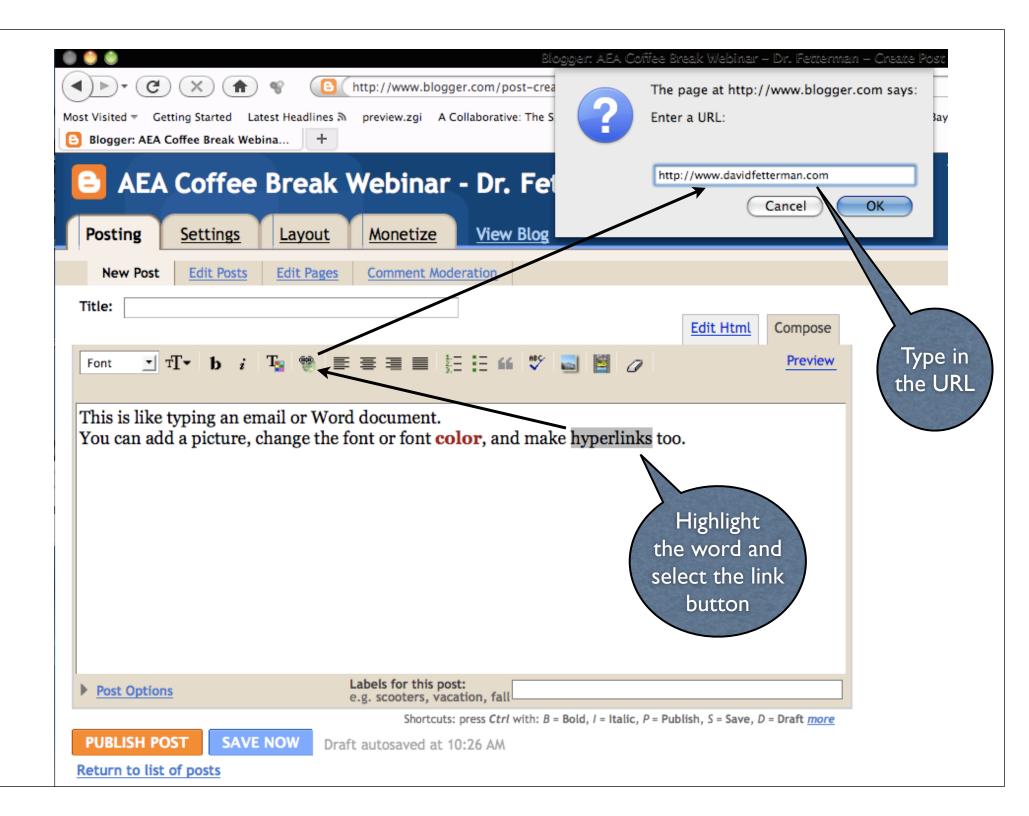

# Type Text, Change Font Color, Hyperlink

| AEA Coffee Brea                                               | ak Webinar - Dr. Fetterman                                                              |
|---------------------------------------------------------------|-----------------------------------------------------------------------------------------|
| Posting <u>Settings</u> Layo                                  | ut <u>Monetize</u> <u>View Blog</u>                                                     |
| New Post Edit Posts Edit Po                                   | ages Comment Moderation                                                                 |
| Title:                                                        | Edit Html Compose                                                                       |
| Font Tr b i Ta 🥮                                              | _ = = = = ± : : : : : :                                                                 |
| This is like typing an email or You can add a picture, change | the font or font color, and make hyperlinks too.                                        |
| Post Options                                                  | Labels for this post:<br>e.g. scooters, vacation, fall                                  |
|                                                               | Shortcuts: press Ctrl with: B = Bold, I = Italic, P = Publish, S = Save, D = Draft more |
| PUBLISH POST SAVE NOW                                         | Draft autosaved at 10:26 AM                                                             |

### Select Layout and Add Image

Select a picture from your computer

| ſ            |                        |                                        |                                     | 19583855918362551                   |                             |
|--------------|------------------------|----------------------------------------|-------------------------------------|-------------------------------------|-----------------------------|
|              | Add an ima             | ge from you                            | ır computer                         | Or add                              | an image from the web       |
|              | Add another image      | 2                                      |                                     | Add anothe                          | r image                     |
|              |                        | Browse.                                |                                     | URL                                 |                             |
|              | We accept jpg, gif, br | np and png images, 8 ME                | B maximum size                      | Learn mor                           | e about using web images    |
|              |                        |                                        |                                     |                                     |                             |
|              | Choose a l             | layout.                                |                                     |                                     |                             |
|              |                        | I never                                | Tree 1                              | 1 never                             | Image size:                 |
|              |                        | thought<br>I'd see<br>the day when the | I never thought                     | I'd see<br>the day when the         | O Small                     |
|              |                        | hour 1s up. You<br>can take a horse    | I'd see the day<br>when the hour is | hour is up. You<br>can take a horse | Medium                      |
|              | None                   | <ul> <li>Left</li> </ul>               | Center                              | Right                               | <ul> <li>Large</li> </ul>   |
|              |                        |                                        |                                     |                                     | Use this layout every time? |
| use          | CANCEL                 | UPLOAD IMAG                            | You are current                     | tly using 937MB (0%) of             | f your 205824MB – 😮         |
| eft          | ******                 | ******                                 | 1                                   |                                     |                             |
| rto          | Downloads              |                                        |                                     |                                     | 🖹 🖹 🖬 🗂 🖹 👻 💆 Clea          |
| ۲ / <u>*</u> | Done                   |                                        | $ \rightarrow $                     |                                     |                             |