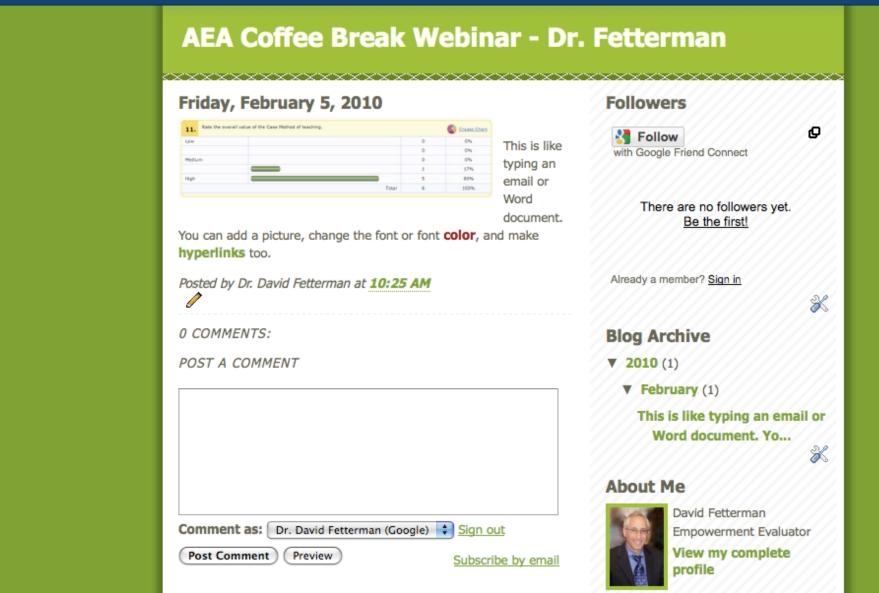

### Now Select "PUBLISH POST"

| New Post Edit Posts                                        |                                                        |                                                      |
|------------------------------------------------------------|--------------------------------------------------------|------------------------------------------------------|
|                                                            | Edit Pages Comment Moderation                          |                                                      |
| ïtle:                                                      |                                                        |                                                      |
|                                                            |                                                        | Edit Html Compose                                    |
| Font TT b i                                                | 😼 👻 🗉 🗃 🚍 🔠 🗄 🖤 🔜 📓                                    | Preview                                              |
|                                                            |                                                        |                                                      |
| Rate the overall value of the Case Nethod of teaching.     |                                                        |                                                      |
| 11. Kate the overall value of the Case Method of teaching. | This is like traing on a                               | mail or Word document                                |
| 4edum                                                      |                                                        | email or Word document.<br>, change the font or font |
| 1gh                                                        | -                                                      |                                                      |
|                                                            | color, and make hype                                   | erinks too.                                          |
|                                                            |                                                        |                                                      |
|                                                            |                                                        |                                                      |
|                                                            |                                                        |                                                      |
|                                                            |                                                        |                                                      |
|                                                            |                                                        |                                                      |
|                                                            |                                                        |                                                      |
|                                                            |                                                        |                                                      |
|                                                            |                                                        |                                                      |
|                                                            |                                                        |                                                      |
|                                                            |                                                        |                                                      |
| Post Options                                               | Labels for this post:<br>e.g. scooters, vacation, fall |                                                      |