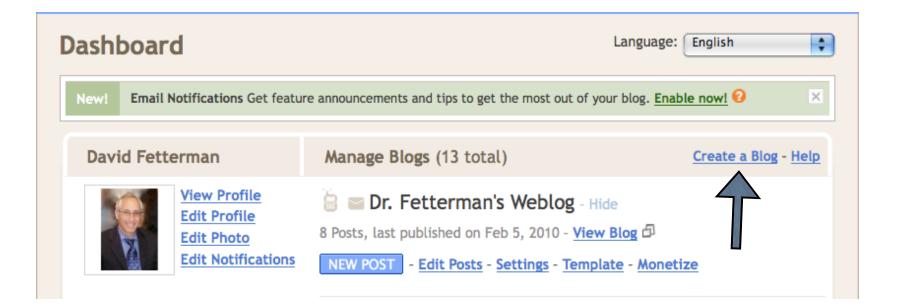

# Demonstration

- The following screenshots walk you through the process of creating your own blog using Blogger, one of many blogging platforms (go to http://www.blogger.com/).
- It is free and user-friendly.
- It is a way of documenting evaluation activity in your project/program.
- It is a way of keeping the evaluation transparent.

# Create A Blog