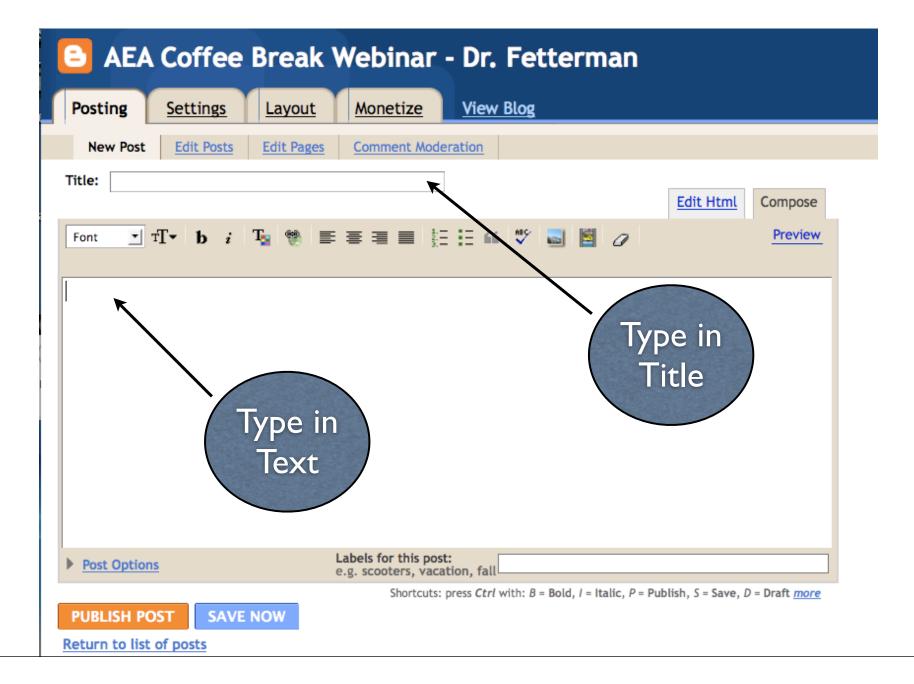

# Type your message like email or Word

# Type Text, Change Font Color, Hyperlink

| AEA Coffee Brea                                               | ak Webinar - Dr. Fetterman                                                              |
|---------------------------------------------------------------|-----------------------------------------------------------------------------------------|
| Posting <u>Settings</u> Layo                                  | ut <u>Monetize</u> <u>View Blog</u>                                                     |
| New Post Edit Posts Edit Po                                   | ages Comment Moderation                                                                 |
| Title:                                                        | Edit Html Compose                                                                       |
| Font Tr b i Ta 🥮                                              | _ = = = = ± : : : : : :                                                                 |
| This is like typing an email or You can add a picture, change | the font or font color, and make hyperlinks too.                                        |
| Post Options                                                  | Labels for this post:<br>e.g. scooters, vacation, fall                                  |
|                                                               | Shortcuts: press Ctrl with: B = Bold, I = Italic, P = Publish, S = Save, D = Draft more |
| PUBLISH POST SAVE NOW                                         | Draft autosaved at 10:26 AM                                                             |