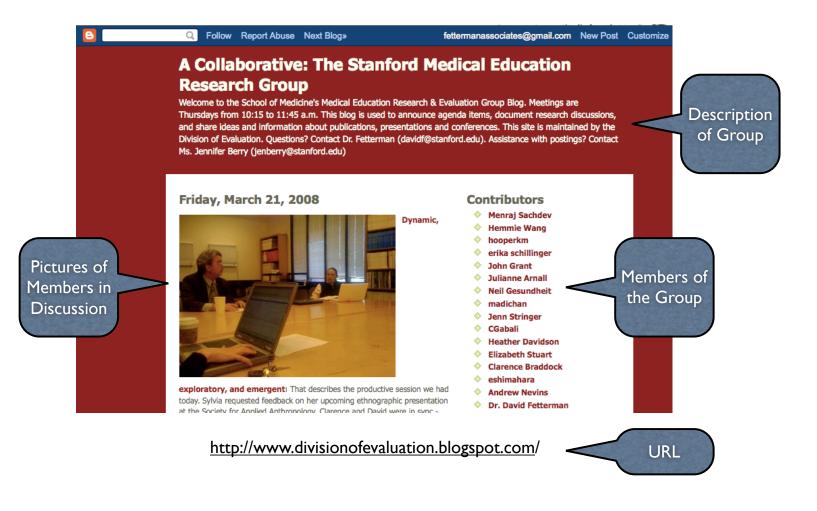

### Documenting Stanford Medical Education Research & Evaluation Group Activities